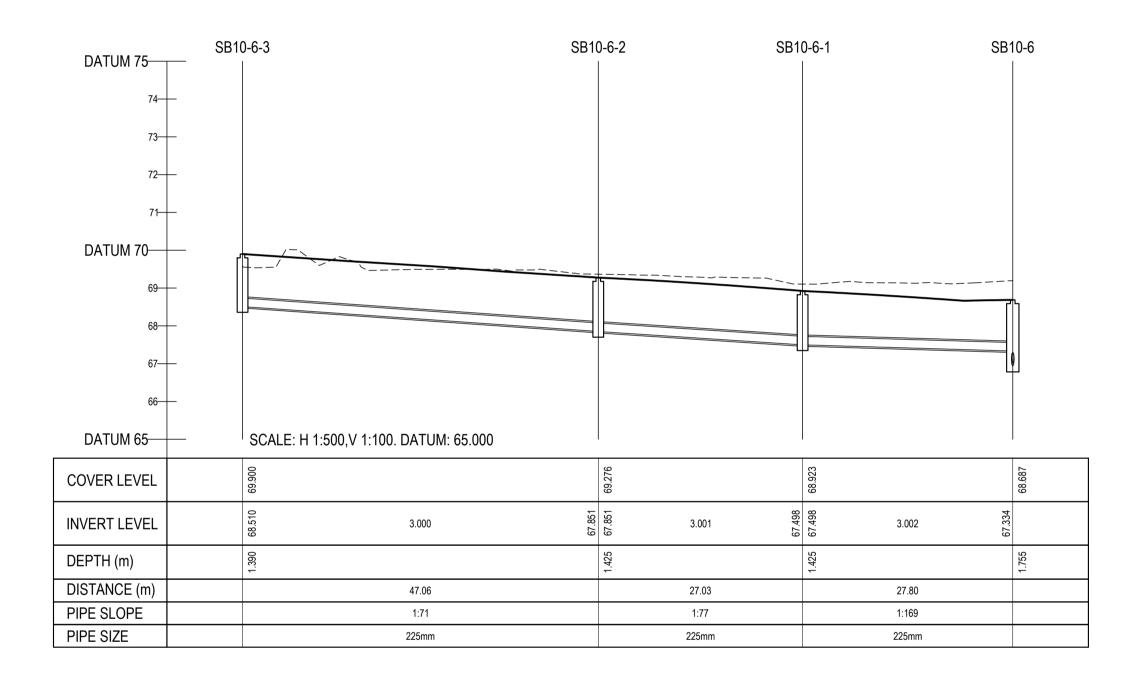

NOTES:

ALL DRAWINGS TO BE CHECKED BY
 CONTRACTOR ON SITE AND ENGINEER INFORMED
 OF DISCREPANCIES BEFORE WORK COMMENCES

- 2. ALL LEVELS ARE IN METRES AND ARE RELATED TO ORDNANCE DATUM
- 3. CONTRACTOR SHALL SATISFY HIMSELF AS TO THE ACCURACY OF PAVEMENT LEVELS ON SITE PRIOR TO COMMENCEMENT OF WORKS ON SITE
- 4. ALL WORKS TO BE CONSTRUCTED IN ACCORDANCE WITH THE NRA SPECIFICATION FOR ROAD WORKS UNLESS NOTED OTHERWISE
- 5. THIS DRAWING IS FOR PLANNING PURPOSES
  ONLY
- 6. MANHOLE COVER LEVELS ARE TO CONFORM WITH FINISHED ROAD AND PATH LEVELS
- 7. WHERE COVER TO PIPE IS LESS THAN 1200
- 7. WHERE COVER TO PIPE IS LESS THAN 1200mm (ROAD/PATH/VERGE) OR 900mm (OPEN SPACE) SURROUND PIPE IN MINIMUM 150mm CONCRETE

KEY

---- EXISTING GROUND PROFILE
PROPOSED GROUND PROFILE

| P01                       | 01-09-22 | STAGE 3 SHD PLANNING       |                |          | GMC | BCM   |
|---------------------------|----------|----------------------------|----------------|----------|-----|-------|
| rev                       | date     | description                |                |          | by  | chkd. |
| client approval           |          |                            | A - Approved   |          |     |       |
|                           |          | B - Approved with comments |                |          |     |       |
|                           |          |                            | C - Do not use |          |     |       |
| suitability               |          |                            | issue purpose  |          |     |       |
| S2 - INFORMATION          |          |                            |                | PLANNING |     |       |
| DBFL Consulting Engineers |          |                            |                |          |     |       |