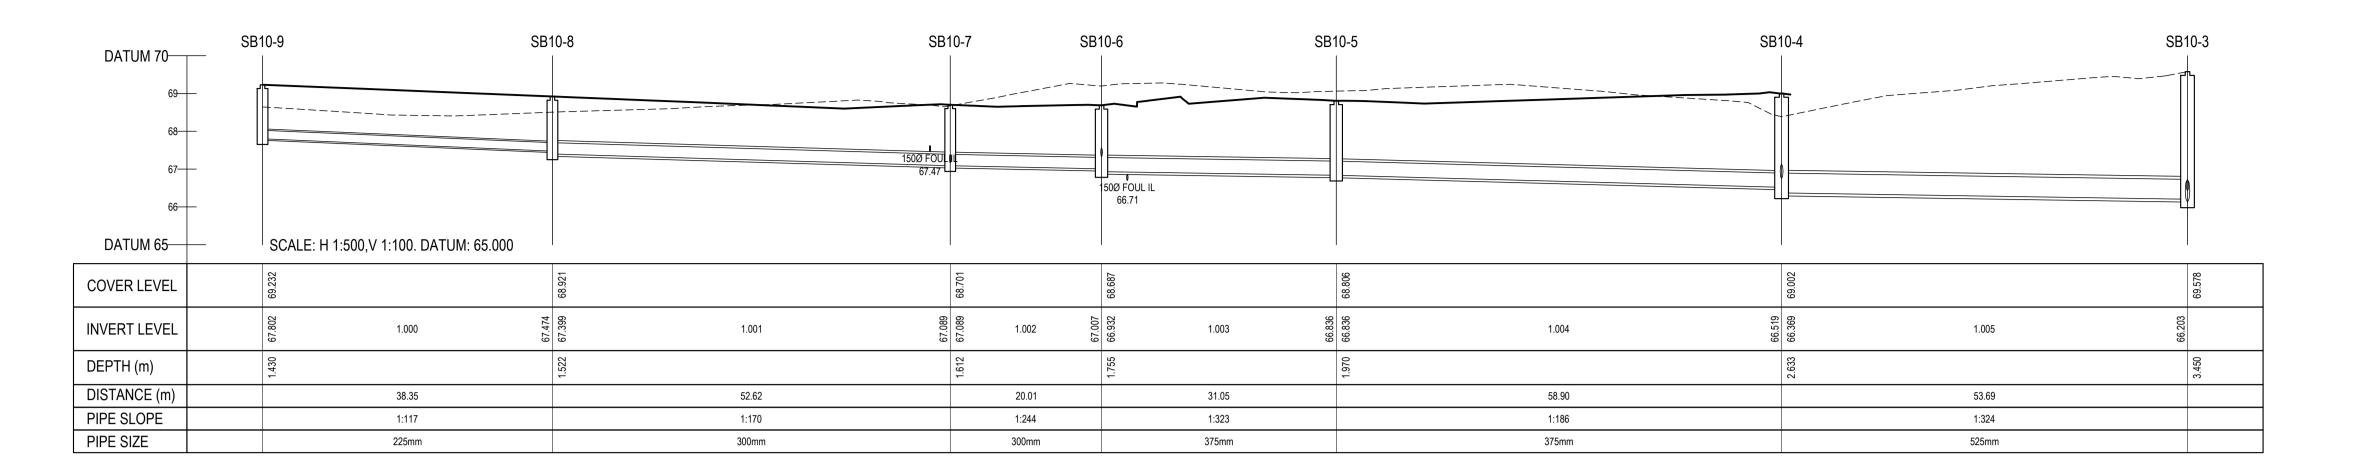

NOTES:

ALL DRAWINGS TO BE CHECKED BY
 CONTRACTOR ON SITE AND ENGINEER INFORMED
 OF DISCREPANCIES BEFORE WORK COMMENCES

- 2. ALL LEVELS ARE IN METRES AND ARE RELATED TO ORDNANCE DATUM
- 3. CONTRACTOR SHALL SATISFY HIMSELF AS TO THE ACCURACY OF PAVEMENT LEVELS ON SITE PRIOR TO COMMENCEMENT OF WORKS ON SITE
- 4. ALL WORKS TO BE CONSTRUCTED IN ACCORDANCE WITH THE NRA SPECIFICATION FOR ROAD WORKS UNLESS NOTED OTHERWISE
- 5. THIS DRAWING IS FOR PLANNING PURPOSES
  ONLY
- 6. MANHOLE COVER LEVELS ARE TO CONFORM WITH FINISHED ROAD AND PATH LEVELS
- 7. WHERE COVER TO PIPE IS LESS THAN 1200
- 7. WHERE COVER TO PIPE IS LESS THAN 1200mm (ROAD/PATH/VERGE) OR 900mm (OPEN SPACE) SURROUND PIPE IN MINIMUM 150mm CONCRETE

KEY

---- EXISTING GROUND PROFILE
PROPOSED GROUND PROFILE

| P01                       | 01-09-22 | STAGE 3 SHD PLANNING       |                |          | GMC | BCM   |
|---------------------------|----------|----------------------------|----------------|----------|-----|-------|
| rev                       | date     | description                |                |          | by  | chkd. |
| client approval           |          |                            | A - Approved   |          |     |       |
|                           |          | B - Approved with comments |                |          |     |       |
|                           |          |                            | C - Do not use |          |     |       |
| suitability               |          |                            | issue purpose  |          |     |       |
| S2 - INFORMATION          |          |                            |                | PLANNING |     |       |
| DBFL Consulting Engineers |          |                            |                |          |     |       |