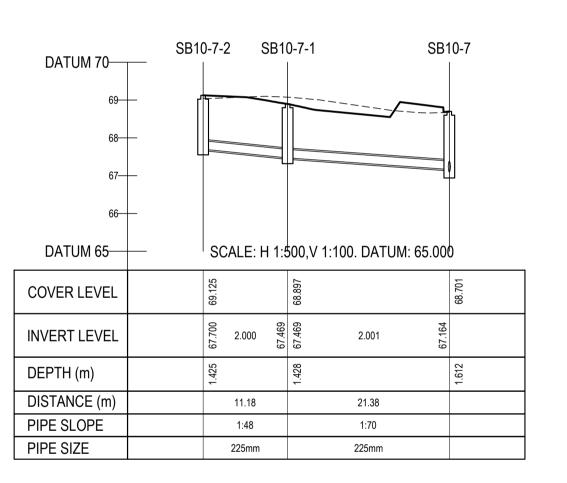

NOTES:

ALL DRAWINGS TO BE CHECKED BY
 CONTRACTOR ON SITE AND ENGINEER INFORMED
 OF DISCREPANCIES BEFORE WORK COMMENCES

- 2. ALL LEVELS ARE IN METRES AND ARE RELATED TO ORDNANCE DATUM
- 3. CONTRACTOR SHALL SATISFY HIMSELF AS TO THE ACCURACY OF PAVEMENT LEVELS ON SITE PRIOR TO COMMENCEMENT OF WORKS ON SITE
- 4. ALL WORKS TO BE CONSTRUCTED IN ACCORDANCE WITH THE NRA SPECIFICATION FOR ROAD WORKS UNLESS NOTED OTHERWISE
- 5. THIS DRAWING IS FOR PLANNING PURPOSES
  ONLY
- 6. MANHOLE COVER LEVELS ARE TO CONFORM WITH FINISHED ROAD AND PATH LEVELS
- 7. WHERE COVER TO PIPE IS LESS THAN 1200
- 7. WHERE COVER TO PIPE IS LESS THAN 1200mm (ROAD/PATH/VERGE) OR 900mm (OPEN SPACE) SURROUND PIPE IN MINIMUM 150mm CONCRETE

KEY

---- EXISTING GROUND PROFILE
PROPOSED GROUND PROFILE

| P01                       | 01-09-22 | STAGE 3 SHD PLANNING       |                |          | GMC | BCM   |
|---------------------------|----------|----------------------------|----------------|----------|-----|-------|
| rev                       | date     | description                |                |          | by  | chkd. |
| client approval           |          |                            | A - Approved   |          |     |       |
|                           |          | B - Approved with comments |                |          |     |       |
|                           |          |                            | C - Do not use |          |     |       |
| suitability               |          |                            | issue purpose  |          |     |       |
| S2 - INFORMATION          |          |                            |                | PLANNING |     |       |
| DBFL Consulting Engineers |          |                            |                |          |     |       |