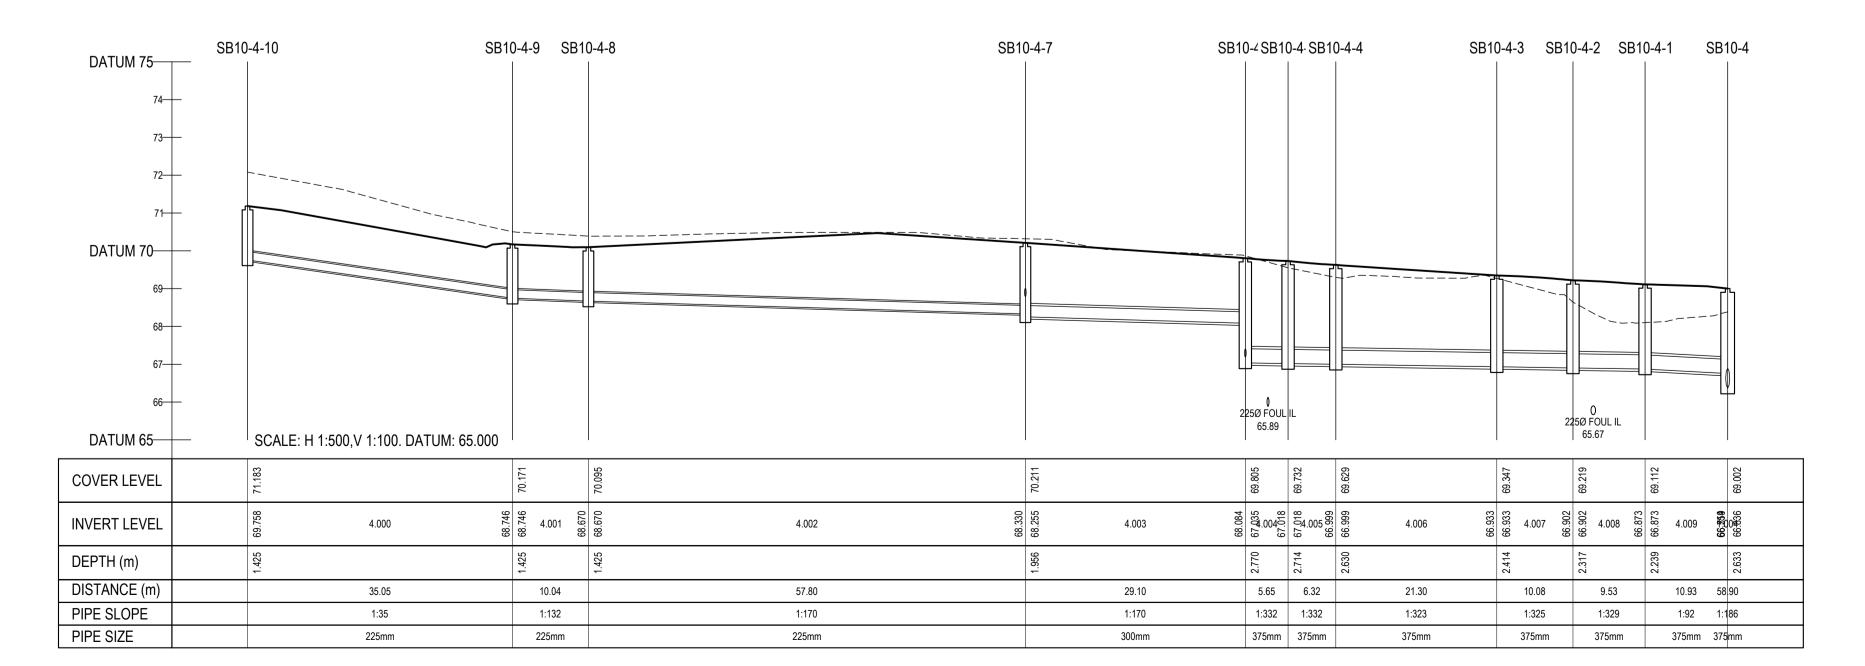

NOTES:

ALL DRAWINGS TO BE CHECKED BY
 CONTRACTOR ON SITE AND ENGINEER INFORMED
 OF DISCREPANCIES BEFORE WORK COMMENCES

- 2. ALL LEVELS ARE IN METRES AND ARE RELATED TO ORDNANCE DATUM
- 3. CONTRACTOR SHALL SATISFY HIMSELF AS TO THE ACCURACY OF PAVEMENT LEVELS ON SITE PRIOR TO COMMENCEMENT OF WORKS ON SITE
- 4. ALL WORKS TO BE CONSTRUCTED IN ACCORDANCE WITH THE NRA SPECIFICATION FOR ROAD WORKS UNLESS NOTED OTHERWISE
- 5. THIS DRAWING IS FOR PLANNING PURPOSES
  ONLY
- 6. MANHOLE COVER LEVELS ARE TO CONFORM WITH FINISHED ROAD AND PATH LEVELS
- 7. WHERE COVER TO PIPE IS LESS THAN 1200
- 7. WHERE COVER TO PIPE IS LESS THAN 1200mm (ROAD/PATH/VERGE) OR 900mm (OPEN SPACE) SURROUND PIPE IN MINIMUM 150mm CONCRETE

KEY

---- EXISTING GROUND PROFILE
PROPOSED GROUND PROFILE

| P01                       | 01-09-22 | STAGE 3 SHD PLANNING       |                |          | GMC | BCM   |
|---------------------------|----------|----------------------------|----------------|----------|-----|-------|
| rev                       | date     | description                |                |          | by  | chkd. |
| client approval           |          |                            | A - Approved   |          |     |       |
|                           |          | B - Approved with comments |                |          |     |       |
|                           |          |                            | C - Do not use |          |     |       |
| suitability               |          |                            | issue purpose  |          |     |       |
| S2 - INFORMATION          |          |                            |                | PLANNING |     |       |
| DBFL Consulting Engineers |          |                            |                |          |     |       |